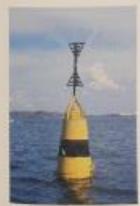

# Väderstrecksmärken

(Kardinalmarken)

Viderstrecksmärken stes in nack wd. ost eller vid. om en hindet.

De ir vinliga i hæskæder dir det inte finns någon egentlig fæled men die det ändå ir mycket sjötart.

Våderstrecksmårken är öven Vanliga i andoming till farleder inomaklev. I fieledykommingar kan det bli svårt att atvända satursärken – dets må leden kraver ett och och den andra leden ett grönt mårke för ett och samma grund. Då atvänds i stiller ett våderstrecksmärke.

Vaderstrecksmärken orgors av boun, isbojur och pricker. De har normale res kinner som topptecken (jabojurn) och vasa mindre pricker kin sakna opptecken).

Alla våderstrecksmirken in warta och guta. De svarra filmen följer tapptecknets operer I ost till everapel pekar spetiatina uppår och nedit. Följakiligen är mätket svart upptill och nedtill.