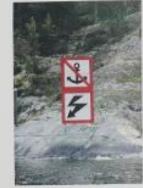

Slip. Rampsymbolen är likadan + ordet Ramp.

Hytdocka.

Torrelocks.

Undervättenskabel.

Rörtedning för vatten, avlopp. uttopp eller intag.

Skylt sland som varnar för undervattenskabel och meddetar ankringsförbud.

# Kablar och rör i vattnet

Där det ligger kablar eller rör på göbotten ska man undvika att ankra.

Skyltar som upplyser om ankringsförbud brukar finnas på stränderna. Skyltarna är inte uppsatta med samma precision som riktiga sjörnarken. Men de kan linda vara till viss nytta vid orienteringen.