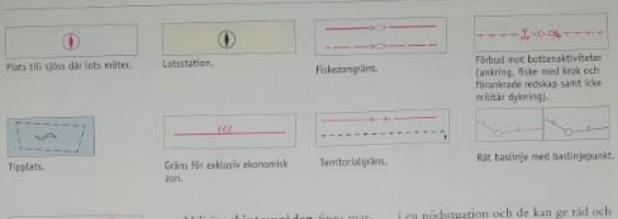

# Områden, gränser

Militära skyddsområden är markerade i sjökorten Tritigare innebar de inskränkningar i rätten för utländska medborgare att vistas där. Under 1990-talet försvann dessa restriktioner och det är numera fritt fram för utländska medborgare att vistas mom dessa områden.

Skyddsområdena finns emellertid fortfarande inlagda i sjökorten eftersom restriktionerna kan återinföras i händelse av krigsrisk.

Inom några mindre militära områden råder totalt tillträdesförbud för sival svenskar som utlänningar. Dessa områden är markerade i sjökortet och försædda med texten Tillträde förbjudet. De är också väl skyltade.

Skjutområdesgrans.

Gräns för minerat område.

Ankringsomräde.

Radiorapporteringspurikt.

Militära skjutområden finns markerade i sjökorten men det forekommer även skjutövningar på annat häll. Militären ansvarar för säkerheten och avbryter övningarna om någon kommer in på farligt område.

I samband med skjutövningar förekommer avstånden irning med laser. Riskavståndet är ofta 1 500 m a egen kikares förstoring.

Viktiga passager, till enemgel farlederna till storståder, är minerade. Här råder ankrings-, fiske- och dykförbud.

Den räta baslinjen markene grämen för svenskt inre vatten. Den sammanbinder de yttersta skären, Innanför den gäller bland annat en del lättnader och tilligg till de Internationella sjövägseeglerna. 12 sjömil ut från den går territorialgränsen. Grämser för tipplats markeras också i sjökorten.

#### Service

Lotsstationerna har inte bara betydelse för lotsningen. De ingår som en viktig del av sjöräddningsorganisationen. De brukar ha båtar och personal som kan rycka ut i en nödstuation och de kan ge råd och upplysningar på VHF-radio eller telefon. En trend är emellertid att lotsstationerna centraliseras och bemanningen på lotsplatserna minimeras och att hjälp och service till frindssjöfarten minikar.

Samma karttecken men i rött märker ut den plats till sjöss där lots möter fartyg.

Radiorapporteringspunkt markerar plats där den tunga sjöfarten ska rapportem sin passage till Sjöfartsverkets VTS (Vessel Traffic Service). Vid t.ex. nedsatt sikt kan även fritidsbåtar ha glädje av att lyssna på aktuell VHF-kanal.

Gräns för exklusiv ekonomisk zon markeras i nya sjökort över havsområden. Denna ekonomiska zon har bland annat betydelse för rättigheterna att utnyttja naturtiligångarna i området. Det kan gälla fiske, olja, naturgas och mineraler. Normalt sammanfaller gränsen för den ekonomiska zonen med fiskezongränsen. Vär ekonomiska zon har också betydelse för vattenföroreningslagarna och möjligheterna att åtala dem som bryter mot dem