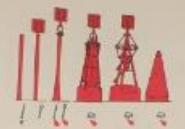

Baberdaminten, Stillprick, prick mit trootecten, lysprick med tapptacken, lysfelf Had ach aten trapptedien.

| ridat |        |      |           |           |
|-------|--------|------|-----------|-----------|
| lini- |        | <br> | itid      |           |
| form  |        |      | cylinde's | k box     |
|       |        |      | Taletta   | off, tebe |
|       |        |      | eller pri | di        |
|       | inter- |      | an illde  | vilnder   |

Styrbontominent. Sunsboy, lychoper med http://doi.org/...jysprick.med.toppfechen.grickmed.toppmechen.com/rick.bbsg.

| ersar fametens styl- |
|----------------------|
|                      |
| gron                 |
| kurisk boj           |
| (spatsbog), moog     |
| etter prick          |
| en gran kan med      |
| spetsen uppikt       |
|                      |

Videntindonièles.

Punktmärken är Strankrade på bischer av begräns domfattning. Rumt einsär der frim vatten. De är vanliga inomaklies där fatleder forgranst sig keing att heet grund.

Punkrestrkena är svarra och röda och har alleid två svarra klor som topptecken (undantag, adssyrras behäver inte ha topptecken).

Mittledsmärken arvands som met markering i en färled eller för att utmarka en angöring där av färled blejar.

I praktiken är de nästat obsfindigs monskär-mon myrket vadigisom angeringsmirken utsock våra kuster Minkedsmirken är vita och roda med en rött klotsom uppteiken (undamag idsogar behäver inte ha uppteiken).

Specialmärken är mit i första hand avsedda för navapering. De märker i vället ut till exempel vetenkapliga märinsarement, tippningsområden, kablar eller rör, milities ävningsområden eller öraråden för friridsändamål. Sjökort eller andra maniska publikationer brukar tydligt visa vad det ir fråga om.

Specialieiteken är gula och har alltid ett gult kryst som topptecken.

Funktrsärlern.

middlebene ban.

Firmeslogel für veilentreskoutnürkelingen.

Stattamen på topptecknen Visar vad för slags mårke det år fråga over