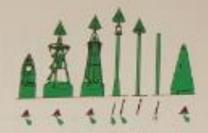

# Väderstrecksmärken

(Kardinalmarken)

Viderstrecksmärken stes in nack wd. ost eller vid. om en hindet.

De ir vinliga i hæskæder dir det inte finns någon egentlig fæled men die det ändå ir mycket sjötart.

Våderstrecksmårken är öven Vanliga i andoming till farleder inomaklev. I fieledykommingar kan det bli svårt att atvända satursärken – dets må leden kraver ett och och den andra leden ett grönt mårke för ett och samma grund. Då atvänds i stiller ett våderstrecksmärke.

Vaderstrecksmärken orgors av boun, isbojur och pricker. De har normale res kinner som topptecken (jabojurn) och vasa mindre pricker kin sakna opptecken).

Alla våderstrecksmirken in warta och guta. De svarra filmen följer tapptecknets operer I ost till everapel pekar spetiatina uppår och nedit. Följakiligen är mätket svart upptill och nedtill.

Linorr pekar håda spetsama ät norr.

I söder pekar spetsarns åt. seder,

I ast kan man med fite fanten få toppstecknet att påminns om ett "0" som i ost.

Västmärkets topptedies päminnir om ett yinglas - "I" om i väst,