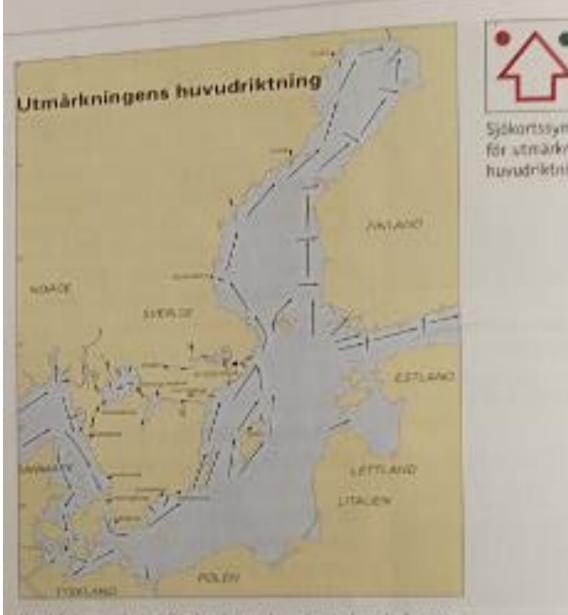

# UTMÄRKNING

Sjókartssymbol för utmarkningens huvudriktning.

Utmärkningens havudriktning i svenska och mitgivande farvatten.

sets of less.

Lytinisk

lathe) as inbegine ideal. Ibland is to consider the consider.

ridgest prides have tollerlass office offices principles with the open for forcellles may desificancie alta for fligt as 45 keeper.

Dur de myrker perkenke att metrioner skuller og tille varander till bide forg och form. I moriron, i skymning och på socer avstånd är det sciencigen förrelmmevler solar att atgjera vilken förg det är på ett mirke.

# Väderstrecksmärken

(Kardinalmarken)

Viderstrecksmärken stes in nack wd. ost eller vid. om en hindet.

De ir vinliga i hæskæder dir det inte finns någon egentlig fæled men die det ändå ir mycket sjötart.

Våderstrecksmårken är öven Vanliga i andoming till farleder inomaklev. I fieledykommingar kan det bli svårt att atvända satursärken – dets må leden kraver ett och och den andra leden ett grönt mårke för ett och samma grund. Då atvänds i stiller ett våderstrecksmärke.

Vaderstrecksmärken orgors av boun, isbojur och pricker. De har normale res kinner som topptecken (jabojurn) och vasa mindre pricker kin sakna opptecken).

Alla våderstrecksmirken in warta och guta. De svarra filmen följer tapptecknets operer I ost till everapel pekar spetiatina uppår och nedit. Följakiligen är mätket svart upptill och nedtill.

Videntindonièles.

Punktmärken är Strankrade på bischer av begräns domfattning. Rumt einsär der frim vatten. De är vanliga inomaklies där fatleder forgranst sig keing att heet grund.

Punkrestrkena är svarra och röda och har alleid två svarra klor som topptecken (undantag, adssyrras behäver inte ha topptecken).

Mittledsmärken arvands som met markering i en färled eller för att utmarka en angöring där av färled blejar.

I praktiken är de nästat obsfindigs monskär-mon myrket vadigisom angeringsmirken utsock våra kuster Minkedsmirken är vita och roda med en rött klotsom uppteiken (undamag idsogar behäver inte ha uppteiken).

Specialmärken är mit i första hand avsedda för navapering. De märker i vället ut till exempel vetenkapliga märinsarement, tippningsområden, kablar eller rör, milities ävningsområden eller öraråden för friridsändamål. Sjökort eller andra maniska publikationer brukar tydligt visa vad det ir fråga om.

Specialieiteken är gula och har alltid ett gult kryst som topptecken.

Funktrsärlern.

middlebene ban.

Firmeslogel für veilentreskoutnürkelingen.

Stattamen på topptecknen Visar vad för slags mårke det år fråga over

Linorr pekar håda spetsama ät norr.

I söder pekar spetsarns åt. seder,

I ast kan man med fite fanten få toppstecknet att påminns om ett "0" som i ost.

Västmärkets topptedies päminnir om ett yinglas - "I" om i väst,