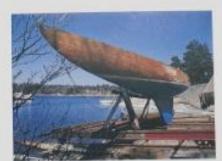

En slip består av en vagn som går på räls ut i vattnet och används för uppdragning och sjösättning av båtar.

Timmerbommar används bland annat som vägbrytare vid båthamnar. De kan vara svåra att upptäcka i mörker.

Slip. Rampsymbolen är likadan + ordet Ramp.

Hytdocka.

Torrelocks.

Undervättenskabel.

Rörtedning för vatten, avlopp. uttopp eller intag.

Skylt sland som varnar för undervattenskabel och meddetar ankringsförbud.

Batklubbsslip.