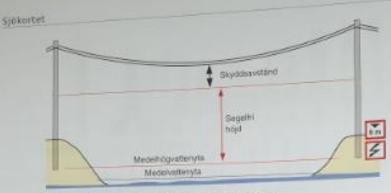

### Byggnader

Segelfri höjd under broar ski i sjökorren argi från medelhögvattenytan (den vattennivå som utgör medelvärdet av samiliga klinda tirsmuorma av vutrenståndet. till brons ligsta punkt immi seglingshar beedd minskat med en sekethetemaginal på 0.5 meter). Ofta anger en skylt på bron segelfri högö.

#### Varaingl

I praktiken fürekommer fröjdappoilter på skyltar och i sjökort som inte stämmer med ovanstående definition av sequify hild. Brand slinger gamla hölds pygiftet kvar sam kan vara lika med arons hojd över nedelvotten utan någon. askerbetarrarginal.

Principen für angivelser av segettri höjd under kraftledning.

För kraftledningar beriknassegelfrihöjd från medelhögvattenytan till ledningens lägsta punkt med ett skyddsavstånd som krävs med tanke på att strömmen kan "hoppa" ett stycke mellan ledning och masttopp. Skyddsavstånden varierar mellan 1.5 och 2,75 meter.

Uppgifter om segelfria höjder under kraftledningar brukar vara tillförlitliga.

Aven andra sjönära byggnader som t.ex. hus, fördämning, linbana och tunnel redovisas i sjökortet.