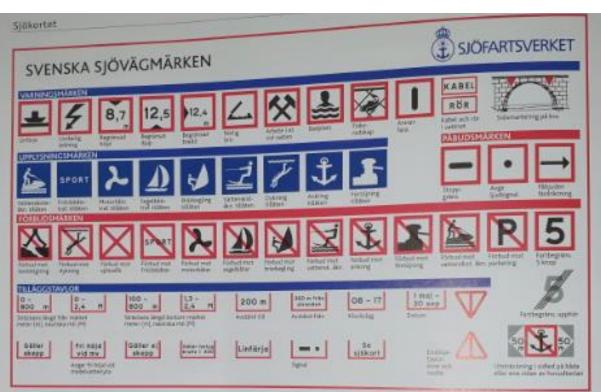

Svenska sjövägmärken.

# Sjövägmärken

De skyltar som anger fartbegränsningar, broböjder, varnar för kablar med mera är numera av standardiserad typ som framgår av sammanställningen ovan. Ibland förekommer också skyltar av äldre typ. Det är inte heller ovanligt att skyltar sakras – exempelvis är det många broar som inte har skyltar som anger segelfri höjd,