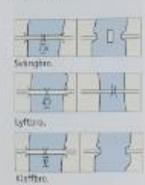

# UTMÄRKNING

Sjókartssymbol för utmarkningens huvudriktning.

Utmärkningens havudriktning i svenska och mitgivande farvatten.

sets of less.

Lytinisk

lathe) as inbegine ideal. Ibland is to consider the consider.

# Väderstrecksmärken

(Kardinalmarken)

Viderstrecksmärken stes in nack wd. ost eller vid. om en hindet.

De ir vinliga i hæskæder dir det inte finns någon egentlig fæled men die det ändå ir mycket sjötart.

Våderstrecksmårken är öven Vanliga i andoming till farleder inomaklev. I fieledykommingar kan det bli svårt att atvända satursärken – dets må leden kraver ett och och den andra leden ett grönt mårke för ett och samma grund. Då atvänds i stiller ett våderstrecksmärke.

Vaderstrecksmärken orgors av boun, isbojur och pricker. De har normale res kinner som topptecken (jabojurn) och vasa mindre pricker kin sakna opptecken).

Alla våderstrecksmirken in warta och guta. De svarra filmen följer tapptecknets operer I ost till everapel pekar spetiatina uppår och nedit. Följakiligen är mätket svart upptill och nedtill.