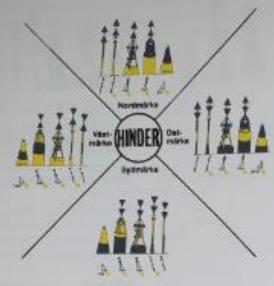

# Väderstrecksmärken

(Kardinalmarken)

Viderstrecksmärken stes in nack wd. ost eller vid. om en hindet.

De ir vinliga i hæskæder dir det inte finns någon egentlig fæled men die det ändå ir mycket sjötart.

Våderstrecksmårken är öven Vanliga i andoming till farleder inomaklev. I fieledykommingar kan det bli svårt att atvända satursärken – dets må leden kraver ett och och den andra leden ett grönt mårke för ett och samma grund. Då atvänds i stiller ett våderstrecksmärke.

Vaderstrecksmärken orgors av boun, isbojur och pricker. De har normale res kinner som topptecken (jabojurn) och vasa mindre pricker kin sakna opptecken).

Alla våderstrecksmirken in warta och guta. De svarra filmen följer tapptecknets operer I ost till everapel pekar spetiatina uppår och nedit. Följakiligen är mätket svart upptill och nedtill.

Linorr pekar håda spetsama ät norr.

I söder pekar spetsarns åt. seder,

I ast kan man med fite fanten få toppstecknet att påminns om ett "0" som i ost.

Västmärkets topptedies päminnir om ett yinglas - "I" om i väst,