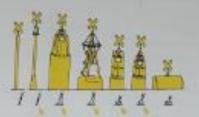

Specialmärken är mit i första hand avsedda för navapering. De märker i vället ut till exempel vetenkapliga märinsarement, tippningsområden, kablar eller rör, milities ävningsområden eller öraråden för friridsändamål. Sjökort eller andra maniska publikationer brukar tydligt visa vad det ir fråga om.

Specialieiteken är gula och har alltid ett gult kryst som topptecken.

Funktrsärlern.

middlebene ban.

Firmeslogel für veilentreskoutnürkelingen.

Stattamen på topptecknen Visar vad för slags mårke det år fråga over

Linorr pekar håda spetsama ät norr.

I söder pekar spetsarns åt. seder,

I ast kan man med fite fanten få toppstecknet att påminns om ett "0" som i ost.

Västmärkets topptedies päminnir om ett yinglas - "I" om i väst,