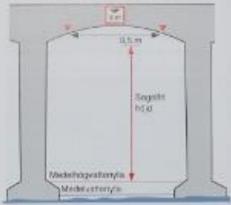

Principes für engivelser av sessifri höjd under bro. Observata skylton på bron.

Tillfällig utmärkning av ma, ferlige sysk.

eller, om flera används, i en minister runt vraket. Märkena Liggs innunför sonan utmarkning som eventuellt läggs at senare.

### Byggnader

Segelfri höjd under broar ski i sjökorren argi från medelhögvattenytan (den vattennivå som utgör medelvärdet av samiliga klinda tirsmuorma av vutrenståndet. till brons ligsta punkt immi seglingshar beedd minskat med en sekethetemaginal på 0.5 meter). Ofta anger en skylt på bron segelfri högö.

#### Varaingl

I praktiken fürekommer fröjdappoilter på skyltar och i sjökort som inte stämmer med ovanstående definition av sequify hild. Brand slinger gamla hölds pygiftet kvar sam kan vara lika med arons hojd över nedelvotten utan någon. askerbetarrarginal.

Principen für angivelser av segettri höjd under kraftledning.

För kraftledningar beriknassegelfrihöjd från medelhögvattenytan till ledningens lägsta punkt med ett skyddsavstånd som krävs med tanke på att strömmen kan "hoppa" ett stycke mellan ledning och masttopp. Skyddsavstånden varierar mellan 1.5 och 2,75 meter.