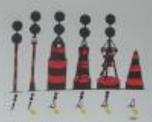

Styrbontominent. Sunsboy, lychoper med http://doi.org/...jysprick.med.toppfechen.grickmed.toppmechen.com/rick.bbsg.

| ersar fametens styl- |
|----------------------|
|                      |
| gron                 |
| kurisk boj           |
| (spatsbog), moog     |
| etter prick          |
| en gran kan med      |
| spetsen uppikt       |
|                      |

Videntindonièles.

Punktmärken är Strankrade på bischer av begräns domfattning. Rumt einsär der frim vatten. De är vanliga inomaklies där fatleder forgranst sig keing att heet grund.

Punkrestrkena är svarra och röda och har alleid två svarra klor som topptecken (undantag, adssyrras behäver inte ha topptecken).

Mittledsmärken arvands som met markering i en färled eller för att utmarka en angöring där av färled blejar.

I praktiken är de nästat obsfindigs monskär-mon myrket vadigisom angeringsmirken utsock våra kuster Minkedsmirken är vita och roda med en rött klotsom uppteiken (undamag idsogar behäver inte ha uppteiken).