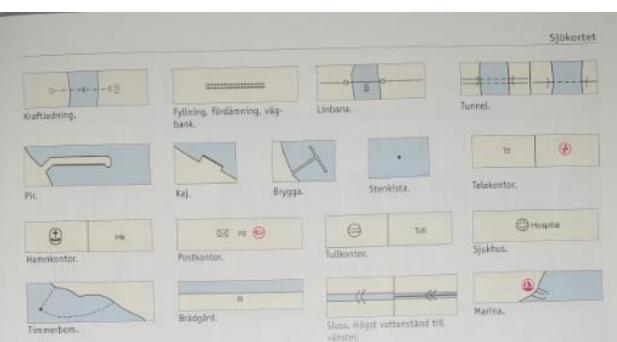

Uppgifter om segelfria höjder under kraftledningar brukar vara tillförlitliga.

Aven andra sjönära byggnader som t.ex. hus, fördämning, linbana och tunnel redovisas i sjökortet.

#### Hamnar

I hannar redovisar sjökorten pirer, kajer och bryggor, dock inte alla små bryggor. I land finns symboler för hamn-, post-, tele- och tullkontor umt sjukhus, brädgard och sluss.

I vattenområdet finns symboler som beskriver några föremål som kan vara svåra att upptäcka i mörker Moringsbojar in stora förtöjningsbojar av atál, som stora fartyg förtöjer vid. En dykdalb är gjord av betong eller grovt timmer och används

Dykdalb i Steckholm, Nybroviken.

också vid förtöjning av fartyg. Även en stenkista kan vara till för förtöjningsändamāl. Det kan vara en stenfylld, fyrkantig konstruktion i vattnet, eller resterna av en raserad brygga.

En slip består av en vagn som går på räls ut i vattnet och används för uppdragning och sjösättning av båtar.

Timmerbommar används bland annat som vägbrytare vid båthamnar. De kan vara svåra att upptäcka i mörker.

Marina är en bäthamn som ofta också har gastplatser.

Dykdalb med identifiering.

Moring, Moringsbojar väger, flera ton, brukar vara obelysta suttetid och utgör en allvarlig finns für små båtar när det är